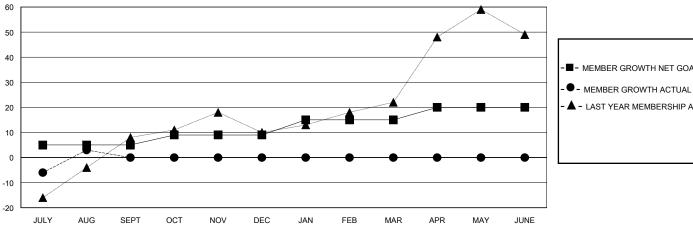

## GOALS AND ACTUAL MEMBERS CUMULATIVE

| - 🔳 - | MEMBER GROWTH NET GOAL |
|-------|------------------------|
|       |                        |

- LAST YEAR MEMBERSHIP ACTUAL

| DROPPED CLUBS: 0 |    |
|------------------|----|
| DROPPED MEMBERS  |    |
| DECEASED         | 0  |
| CLUB CANCELLED   | 0  |
| OTHER            | 10 |
| TOTAL            | 10 |